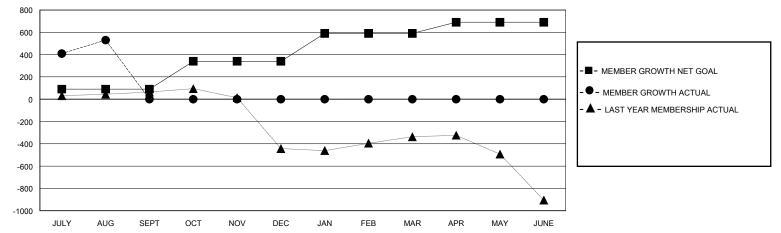

## MONTHLY MEMBERSHIP PROGRESS REPORT

District 324 B

Results as of: 8/31/2024

| GMT:          |               | LOC         | ATION INDIA   |                       |                        |                         | GMT CA                                             |  |
|---------------|---------------|-------------|---------------|-----------------------|------------------------|-------------------------|----------------------------------------------------|--|
|               | Club          | S           |               | Members               |                        |                         |                                                    |  |
|               | RESULTS FOR   | R 2024-2025 |               | RESULTS FOR 2024-2025 |                        |                         |                                                    |  |
| QUARTER       | NEW CLUB GOAL | NEW CLUBS   | DROPPED CLUBS | QUARTER               | BER GROWTH NET<br>GOAL | MEMBER GROWTH<br>ACTUAL | DROPPED<br>MEMBERS ACTUAL<br>(including transfers) |  |
| JULY/AUG/SEPT | 3             | 9           | 0             | JULY/AUG/SEPT         | 90                     | 627                     | 76                                                 |  |
| OCT/NOV/DEC   | 0             | 0           | 0             | OCT/NOV/DEC           | 250                    | 0                       | 0                                                  |  |
| JAN/FEB/MAR   | 5             | 0           | 0             | JAN/FEB/MAR           | 250                    | 0                       | 0                                                  |  |
| APR/MAY/JUNE  | 2             | 0           | 0             | APR/MAY/JUNE          | 100                    | 0                       | 0                                                  |  |
|               | GOALS         | AND ACTUA   | L NEW CLUBS C | UMULATIVE             |                        |                         |                                                    |  |
|               |               |             | ₽₽            |                       |                        | -■- CURRENT YEAR GO     |                                                    |  |

GOALS AND ACTUAL MEMBERS CUMULATIVE

| DROPPED CLUBS: 0 |    | 85 CLUBS OF 191 ADDED 1 OR MORE | GENDER DISTRIBUTION                      |                |       |
|------------------|----|---------------------------------|------------------------------------------|----------------|-------|
|                  |    | NEW MEMBERS                     | MALE                                     | 5,135 (83.80%) |       |
|                  |    |                                 | FEMALE                                   | 989 (16.14%)   |       |
| DROPPED MEMBERS  |    |                                 |                                          |                |       |
| DECEASED         | 0  | CLICK HERE FOR CUMULATIVE       | TOTAL FAMILY UNIT MEMBERS                |                | 2,465 |
| CLUB CANCELLED   | 0  | MEMBERSHIP DATA                 | FAMILY MEMBERS PAYING HALF 1,538<br>DUES |                |       |
| OTHER            | 76 |                                 |                                          |                |       |
| TOTAL            | 76 |                                 |                                          |                |       |