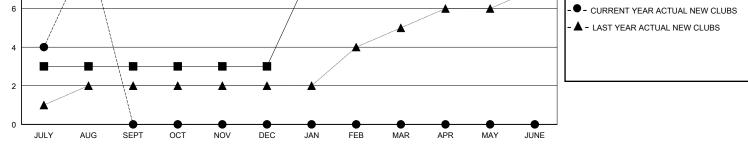

## MONTHLY MEMBERSHIP PROGRESS REPORT

District 324 B

Results as of: 8/31/2024

| GMT:          |               | LOC         | ATION INDIA   |                       |                        |                         | GMT CA                                             |  |
|---------------|---------------|-------------|---------------|-----------------------|------------------------|-------------------------|----------------------------------------------------|--|
|               | Club          | S           |               | Members               |                        |                         |                                                    |  |
|               | RESULTS FOR   | R 2024-2025 |               | RESULTS FOR 2024-2025 |                        |                         |                                                    |  |
| QUARTER       | NEW CLUB GOAL | NEW CLUBS   | DROPPED CLUBS | QUARTER               | BER GROWTH NET<br>GOAL | MEMBER GROWTH<br>ACTUAL | DROPPED<br>MEMBERS ACTUAL<br>(including transfers) |  |
| JULY/AUG/SEPT | 3             | 9           | 0             | JULY/AUG/SEPT         | 90                     | 627                     | 76                                                 |  |
| OCT/NOV/DEC   | 0             | 0           | 0             | OCT/NOV/DEC           | 250                    | 0                       | 0                                                  |  |
| JAN/FEB/MAR   | 5             | 0           | 0             | JAN/FEB/MAR           | 250                    | 0                       | 0                                                  |  |
| APR/MAY/JUNE  | 2             | 0           | 0             | APR/MAY/JUNE          | 100                    | 0                       | 0                                                  |  |
|               | GOALS         | AND ACTUA   | L NEW CLUBS C | UMULATIVE             |                        |                         |                                                    |  |
|               |               |             | ₽₽            |                       |                        | -■- CURRENT YEAR GO     |                                                    |  |